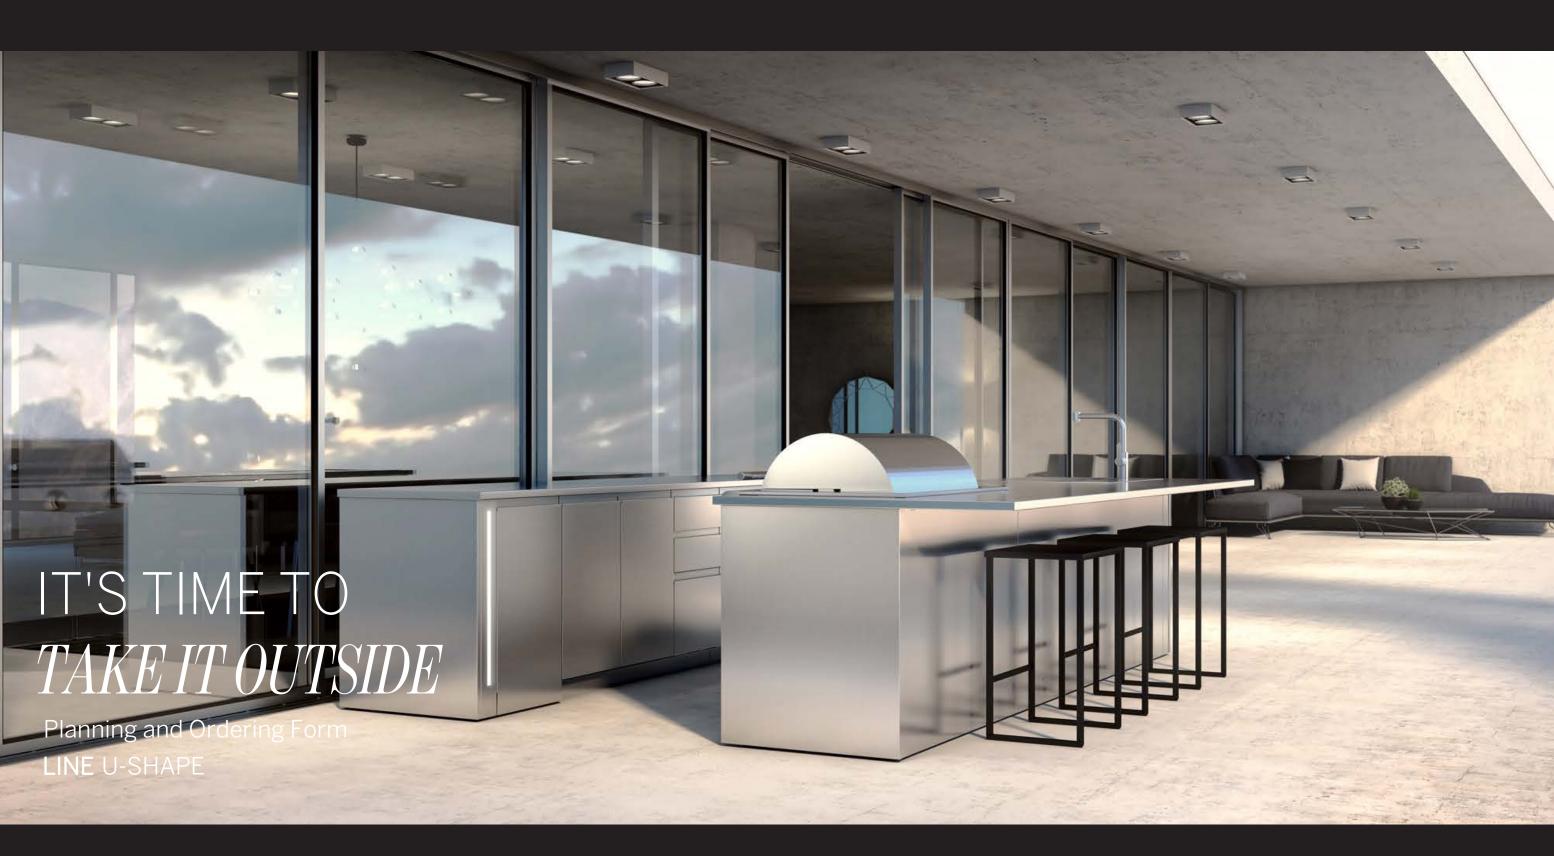

### DESCRIPTION

PO:

The U-shaped kitchen design divides the action on 3 sides of the space. This design focuses on storage space and increased work surfaces. Everything is at your fingertips, making it a wise choice if you want a functional space and great freedom of movement