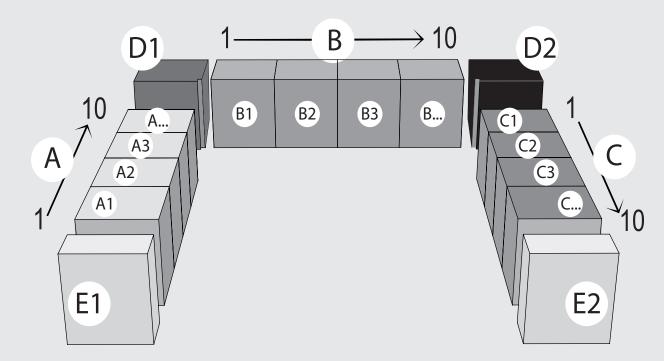

# **POSITION**LOCATE THE CABINETS

This column refers to the position of the cabinet in the configuration as shown in the form at the top of the page, as well as in the Information and Configuration page (end, corners, sections).

### DESCRIPTION

PO:

The U-shaped kitchen design divides the action on 3 sides of the space. This design focuses on storage space and increased work surfaces. Everything is at your fingertips, making it a wise choice if you want a functional space and great freedom of movement