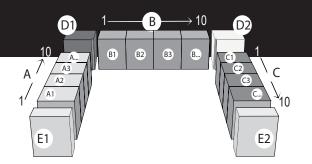

# **POSITION**LOCATE THE CABINETS

This column refers to the position of the cabinet in the configuration as shown in the form at the top of the page, as well as in the Information and Configuration page (end, corners, sections).

### DESCRIPTION

PO:

The U-shaped kitchen design divides the action on 3 sides of the space. This design focuses on storage space and increased work surfaces. Everything is at your fingertips, making it a wise choice if you want a functional space and great freedom of movement