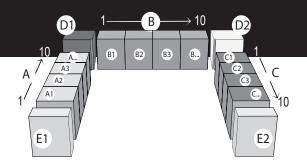

# **POSITION**LOCATE THE CABINETS

This column refers to the position of the cabinet in the configuration as shown in the form at the top of the page, as well as in the Information and Configuration page (end, corners, sections).

### Section 1 - Choosing the cabinets

|          | Step 1           | Step 2            | Step 3          | <b>S</b> Optio |     | abinets |                  |  |
|----------|------------------|-------------------|-----------------|----------------|-----|---------|------------------|--|
| Position | Cabinet Category | Specific Cabinets | $ \lessapprox $ | BACK           | EXT | <u></u> | SKU Price (MSRP) |  |
| E1       |                  |                   | 316             | BACK           | EXT | LOCK    |                  |  |
| A1       |                  |                   |                 |                |     |         |                  |  |
| A2       |                  |                   |                 |                |     |         |                  |  |
| A3       |                  |                   |                 |                |     |         |                  |  |
| A4       |                  |                   |                 |                |     |         |                  |  |
| A5       |                  |                   |                 |                |     |         |                  |  |
| A6       |                  |                   |                 |                |     |         |                  |  |
| A7       |                  |                   |                 |                |     |         |                  |  |
| A8<br>A9 |                  |                   |                 |                |     |         |                  |  |
| A9 A10   |                  |                   |                 |                |     |         |                  |  |
| AIU      |                  |                   |                 |                |     |         |                  |  |
| D1       |                  |                   |                 |                |     |         |                  |  |
|          |                  |                   |                 |                |     |         |                  |  |
| B1<br>B2 |                  |                   |                 |                |     |         |                  |  |
| B2       |                  |                   |                 |                |     |         |                  |  |
| B4       |                  |                   |                 |                |     |         |                  |  |
| B5       |                  |                   |                 |                |     |         |                  |  |
| В6       |                  |                   |                 |                |     |         |                  |  |
| B7       |                  |                   |                 |                |     |         |                  |  |
| B8       |                  |                   |                 |                |     |         |                  |  |
| B9       |                  |                   |                 |                |     |         |                  |  |
| B10      |                  |                   |                 |                |     |         |                  |  |
| D2       |                  |                   |                 |                |     |         |                  |  |

## Section 1 - Choosing the cabinets

|          | Step 1                         | Step 2 Step 3 Options for cabinet |     | cabinets  |     |      |     |              |
|----------|--------------------------------|-----------------------------------|-----|-----------|-----|------|-----|--------------|
| Position | Cabinet Category               | Specific Cabinets                 | 316 | ВАСК      | EXT | LOCK | SKU | Price (MSRP) |
| C1       |                                |                                   |     |           |     |      |     |              |
| C2       |                                |                                   |     |           |     |      |     |              |
| C3       |                                |                                   |     |           |     |      |     |              |
| C4       |                                |                                   |     |           |     |      |     |              |
| C5       |                                |                                   |     |           |     |      |     |              |
| C6       |                                |                                   |     |           |     |      |     |              |
| C7       |                                |                                   |     |           |     |      |     |              |
| C8       |                                |                                   |     |           |     |      |     |              |
| C9       |                                |                                   |     |           |     |      |     |              |
| C10      |                                |                                   |     |           |     |      |     |              |
| 7\$      |                                |                                   |     |           |     |      |     |              |
|          |                                |                                   |     |           |     |      |     |              |
|          | Counter Leg in Stainless Steel |                                   | Gı  | rade 316L | •   |      |     |              |