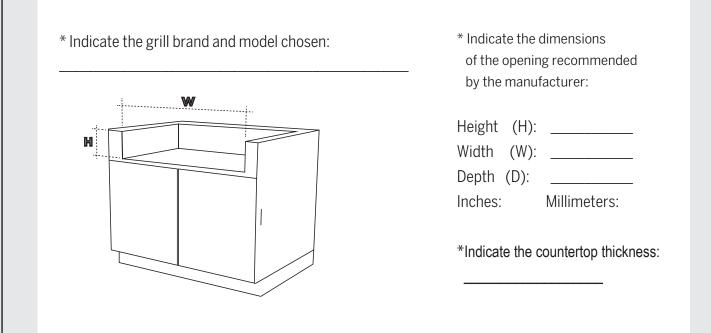

ulated in an extrusion will be positioned in the bottom of the selected cabinets.



This discreet lock will allow you to secure the content of your cabinets and protect the cabinets during high winds. This extra security will also prevent animals from taking refuge in the cabinets.



Order form: Date of the day:

Information and Configuration

PERSONAL INFORMATIONS

### DESCRIPTION

PO:

The U-shaped kitchen design divides the action on 3 sides of the space. This design focuses on storage space and increased work surfaces. Everything is at your fingertips, making it a wise choice if you want a functional space and great freedom of movement





Order form: Date of the day:

PO:

## Information about Grill Cabinets and Appliance Cabinets

#### MANDATORY INFORMATION FOR THE GRILL CABINET



### MANDATORY INFORMATION FOR THE APPLIANCE CABINETS

| Indicate the refrigerator brand and model chosen: | Height (H):<br>Width (W):<br>Depth (D): |              |  |
|---------------------------------------------------|-----------------------------------------|--------------|--|
|                                                   | Inches:                                 | Millimeters: |  |
| Indicate the dishwasher brand and model chosen:   | Width (W):_                             |              |  |
|                                                   | las de ses                              | Millimeters: |  |



PO: Date of the day: Order form:



### Section 1 - Choosing the cabinets

|          | Step 1           | Step 2            | Step 3          | <b>S</b> Optio |     | abi