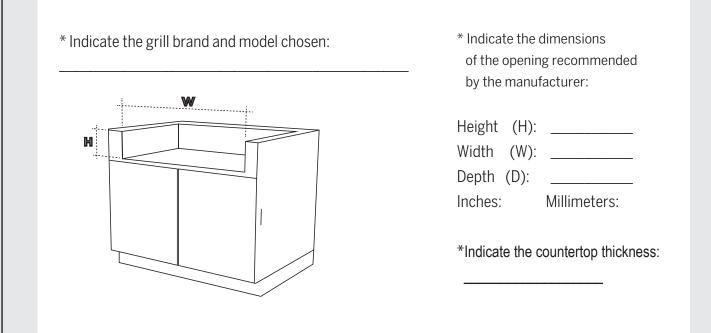

#### MANDATORY INFORMATION FOR THE GRILL CABINET

### MANDATORY INFORMATION FOR THE APPLIANCE CABINETS

| Indicate the refrigerator brand and model chosen: | Height (H):<br>Width (W):<br>Depth (D): |              |
|---------------------------------------------------|-----------------------------------------|--------------|
|                                                   | Inches:                                 | Millimeters: |
| Indicate the dishwasher brand and model chosen:   | Width (W):_                             |              |
|                                                   | las de ses                              | Millimeters: |