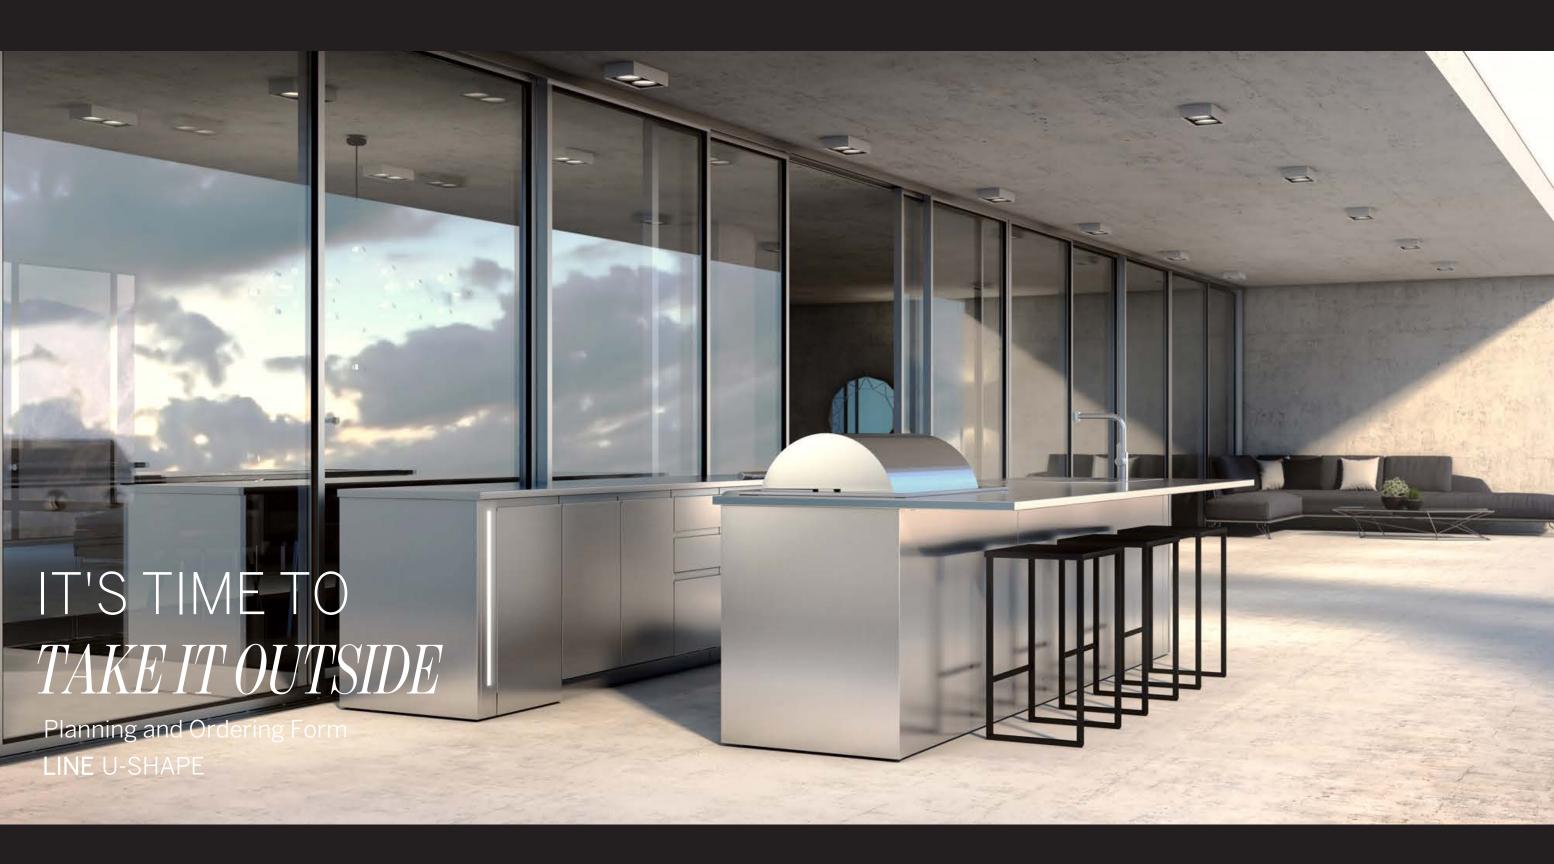

### DESCRIPTION

PO:

The U-shaped kitchen design divides the action on 3 sides of the space. This design focuses on storage space and increased work surfaces. Everything is at your fingertips, making it a wise choice if you want a functional space and great freedom of movement