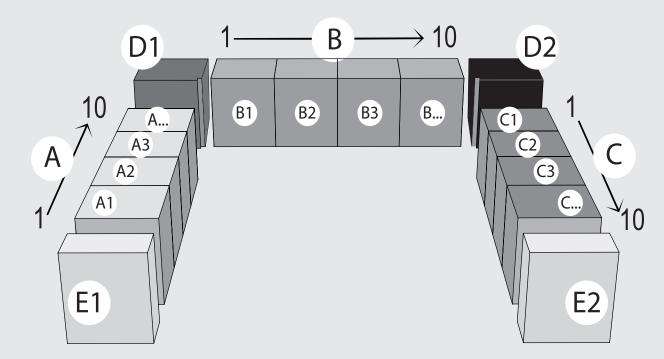

# **POSITION**LOCATE THE CABINETS

This column refers to the position of the cabinet in the configuration as shown in the form at the top of the page, as well as in the Information and Configuration page (end, corners, sections).

You do not have to fill in each line.

A maximum number of lines (cabinets) is available on this form. Contact customer service if your installation is larger.