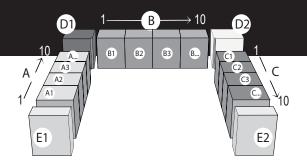

# **POSITION**LOCATE THE CABINETS

This column refers to the position of the cabinet in the configuration as shown in the form at the top of the page, as well as in the Information and Configuration page (end, corners, sections).

You do not have to fill in each line.

A maximum number of lines (cabinets) is available on this form. Contact customer service if your installation is larger.