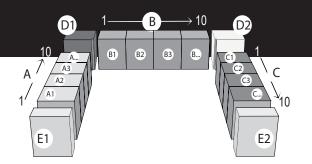

# **POSITION**LOCATE THE CABINETS

This column refers to the position of the cabinet in the configuration as shown in the form at the top of the page, as well as in the Information and Configuration page (end, corners, sections).

You do not have to fill in each line.

A maximum number of lines (cabinets) is available on this form. Contact customer service if your installation is larger.