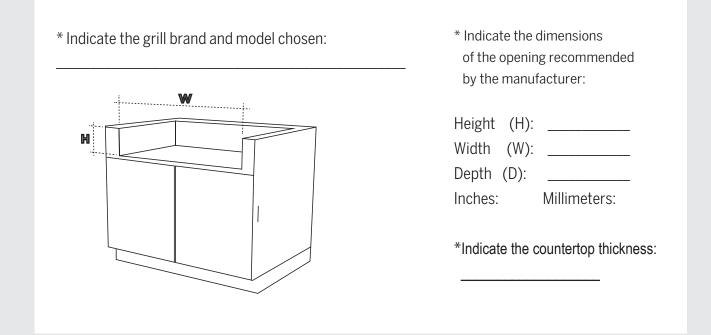

icity passage in a smooth and continuous surface.



By choosing this option, a LED system encapsulated in an extrusion will be positioned in the bottom of the selected cabinets.



This discreet lock will allow you to secure the content of your cabinets and protect the cabinets during high winds. This extra security will also prevent animals from taking refuge in the cabinets.



PO:

Information and Configuration

PERSONAL INFORMATIONS

#### DESCRIPTION

A single wall layout is the ideal way to maximize a small space or to facilitate access to the work area. It increases the efficiency between the kitchen, the dining and the living areas.





Order form: Date of the day:

PO:

### Information about Grill Cabinets and Appliance Cabinets

#### MANDATORY INFORMATION FOR THE GRILL CABINET



#### MANDATORY INFORMATION FOR THE APPLIANCE CABINETS

| * Indicate the refrigerator brand and model chosen: | Height (H):<br>Width (W):<br>Depth (D):                         |
|-----------------------------------------------------|-----------------------------------------------------------------|
|                                                     | Inches: Millimeters:                                            |
| * Indicate the dishwasher brand and model chosen:   | Height (H):<br>Width (W):<br>Depth (D):<br>Inches: Millimeters: |



Order form: Date of the day: PO:



#### **Section 1 - Choosing the cabinets**

|                | Step 1           | Step 2            | Step 3    | Optio |     | cabinets |     |              |
|----------------|------------------|-------------------