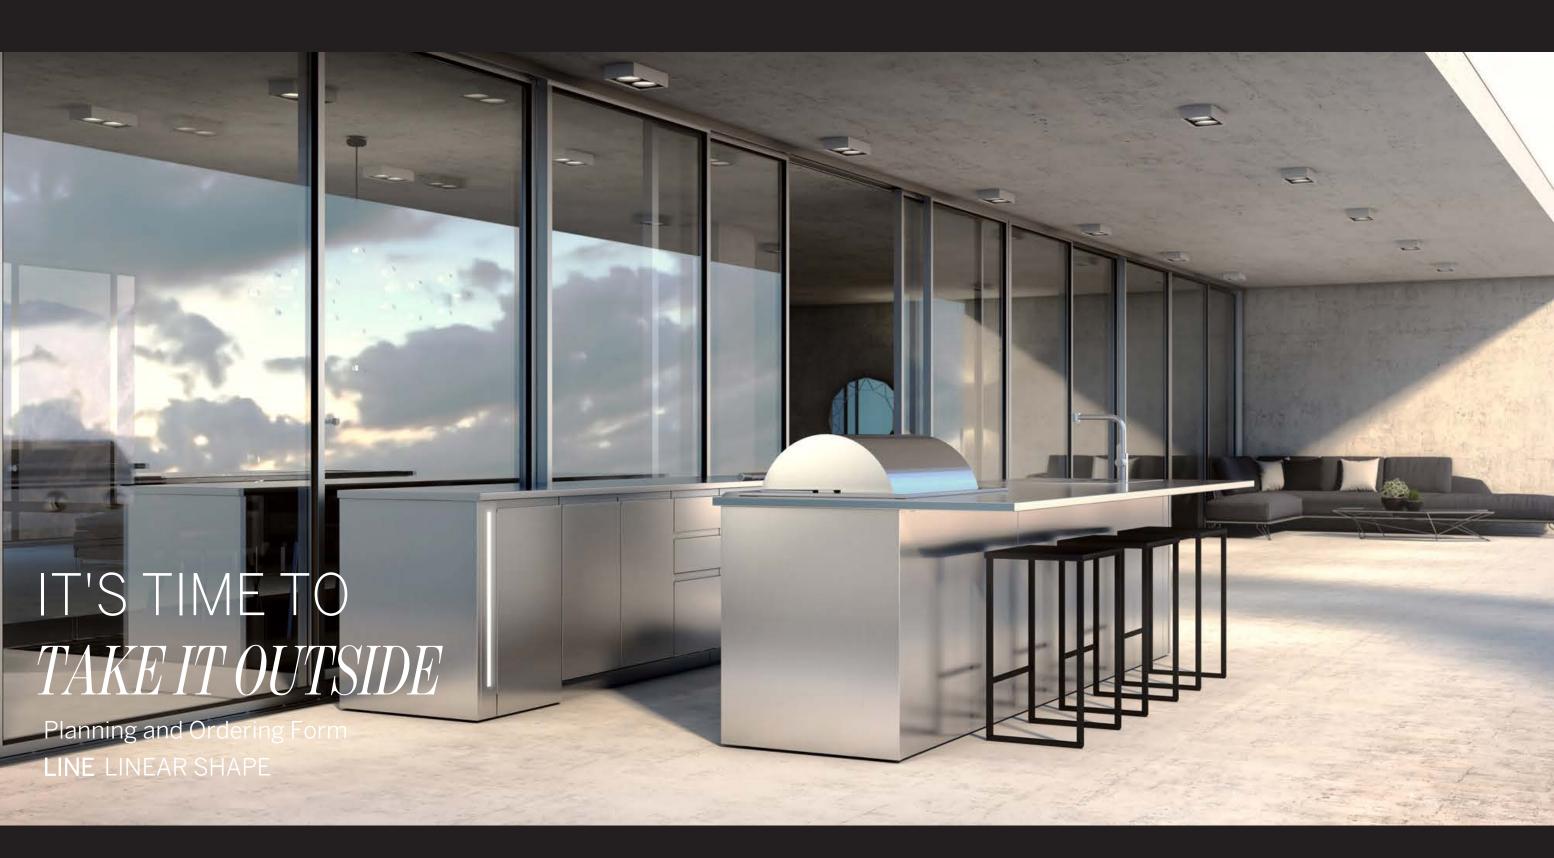

#### DESCRIPTION

A single wall layout is the ideal way to maximize a small space or to facilitate access to the work area. It increases the efficiency between the kitchen, the dining and the living areas.