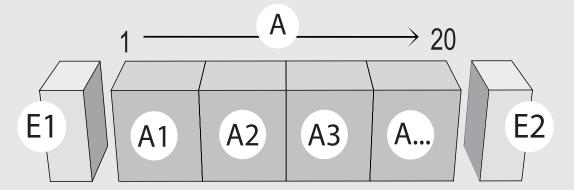

# **POSITION**LOCATE THE CABINETS

This column refers to the position of the cabinet in the configuration as shown in the form at the top of the page, as well as in the Information and Configuration page (end, corners, sections).

#### **Section 1 - Choosing the cabinets**

|                | Step 1           | Step 2            | Step 3    | Optio |     | cabinets |     |              |
|----------------|------------------|-------------------|-----------|-------|-----|----------|-----|--------------|
| Position       | Cabinet Category | Specific Cabinets | $\approx$ |       | EXT | <u> </u> | SKU | Price (MSRP) |
| F1             |                  |                   | 316       | BACK  | EXT | LOCK     |     |              |
| E1             |                  |                   |           |       |     |          |     |              |
| Δ2             |                  |                   |           |       |     |          |     |              |
| A1<br>A2<br>A3 |                  |                   |           |       |     |          |     |              |
| A4             |                  |                   |           |       |     |          |     |              |
| A5             |                  |                   |           |       |     |          |     |              |
| A6             |                  |                   |           |       |     |          |     |              |
| A7             |                  |                   |           |       |     |          |     |              |
| A8<br>A9       |                  |                   |           |       |     |          |     |              |
|                |                  |                   |           |       |     |          |     |              |
| A10            |                  |                   |           |       |     |          |     |              |
| A11            |                  |                   |           |       |     |          |     |              |
| A12            |                  |                   |           |       |     |          |     |              |
| A13<br>A14     |                  |                   |           |       |     |          |     |              |
| A14<br>A15     |                  |                   |           |       |     |          |     |              |
| A15            |                  |                   |           |       |     |          |     |              |
| A17            |                  |                   |           |       |     |          |     |              |
| A18            |                  |                   |           |       |     |          |     |              |
| A19            |                  |                   |           |       |     |          |     |              |
| A20            |                  |                   |           |       |     |          |     |              |
|                |                  |                   |           |       |     |          |     |              |
| E2             |                  |                   |           |       |     |          |     |              |