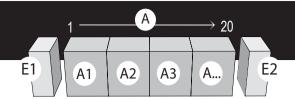

# **POSITION**LOCATE THE CABINETS

This column refers to the position of the cabinet in the configuration as shown in the form at the top of the page, as well as in the Information and Configuration page (end, corners, sections).

#### **Section 1 - Choosing the cabinets**

|                | Step 1           | Step 2            | Step 3    | Optio |     | cabinets |     |              |
|----------------|------------------|-------------------|-----------|-------|-----|----------|-----|--------------|
| Position       | Cabinet Category | Specific Cabinets | $\approx$ |       | EXT | <u> </u> | SKU | Price (MSRP) |
| F1             |                  |                   | 316       | BACK  | EXT | LOCK     |     |              |
| E1             |                  |                   |           |       |     |          |     |              |
| Δ2             |                  |                   |           |       |     |          |     |              |
| A1<br>A2<br>A3 |                  |                   |           |       |     |          |     |              |
| A4             |                  |                   |           |       |     |          |     |              |
| A5             |                  |                   |           |       |     |          |     |              |
| A6             |                  |                   |           |       |     |          |     |              |
| A7             |                  |                   |           |       |     |          |     |              |
| A8<br>A9       |                  |                   |           |       |     |          |     |              |
|                |                  |                   |           |       |     |          |     |              |
| A10            |                  |                   |           |       |     |          |     |              |
| A11            |                  |                   |           |       |     |          |     |              |
| A12            |                  |                   |           |       |     |          |     |              |
| A13<br>A14     |                  |                   |           |       |     |          |     |              |
| A14<br>A15     |                  |                   |           |       |     |          |     |              |
| A15            |                  |                   |           |       |     |          |     |              |
| A17            |                  |                   |           |       |     |          |     |              |
| A18            |                  |                   |           |       |     |          |     |              |
| A19            |                  |                   |           |       |     |          |     |              |
| A20            |                  |                   |           |       |     |          |     |              |
|                |                  |                   |           |       |     |          |     |              |
| E2             |                  |                   |           |       |     |          |     |              |